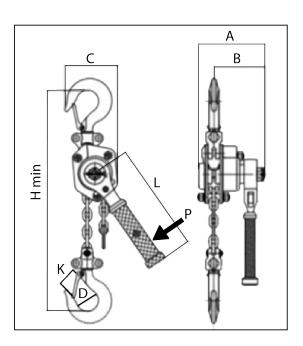

| Part<br>Number | Lift<br>(ft.) | WLL<br>(lbs.) | Dimensions (in.) |     |     |     |          |      |     | Р             |                  |
|----------------|---------------|---------------|------------------|-----|-----|-----|----------|------|-----|---------------|------------------|
|                |               |               | A                | В   | С   | D   | H<br>min | ٦    | K   | Max<br>(lbs.) | Weight<br>(lbs.) |
| MLH003X5       | 5             | 550           | 3.6              | 2.8 | 3.3 | 1.2 | 9.8      | 6.3  | 0.9 | 56.2          | 4.4              |
| MLH003X10      | 10            |               |                  |     |     |     |          |      |     |               | 5.8              |
| MLH005X5       | 5             | 1100          | 4.1              | 3.1 | 3.2 | 1.4 | 10.6     | 11.8 | 1.1 | 76.4          | 8.2              |
| MLH005X10      | 10            |               |                  |     |     |     |          |      |     |               | 9.9              |