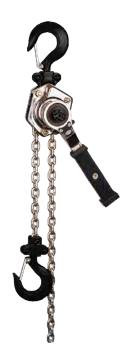

## **MINI LEVER HOISTS (MLH)**

Mini Lever Hoists can lift up to 1,100 lbs., yet are small enough to fit in your toolbox! These mini lever hoists are the most compact on the market. They perform just like the larger models, plus come with these great features:

- Easy to transport, install, and store.
- Low headroom design for use in tight spaces.
- Rubber hand grip for better comfort and security.
- Lightweight and durable all-steel construction with chrome exterior finish to resist corrosion.
- Sleeve bearings maximize serviceability and provide good efficiency.
- Self-adjusting pawl and disc type mechanical load brake ensure positive load control.
- The brake will stop a load even if the operator leaves the unit in free chain mode and in neutral.
- Your choice of either 5-ft. or 10-ft. lifts.
- Meets ASME B30, OSHA 1915.114, and NASA-STD-8719.9