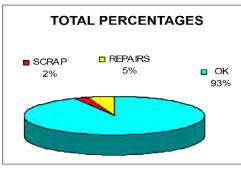

A sling survey report will be submitted to you for your records, showing the above details and including graphs for a quick representation of your inspection.

Let us help you reduce your overall cost of slings and make your lifts safer by identifying recurring problems and offering solutions to keep your slings in service longer.