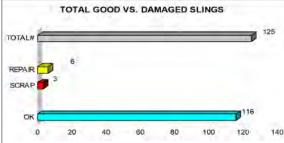

A sling survey report will be submitted to you for your records, showing the above details and including graphs for a quick representation of your inspection.

Let us help you reduce your overall cost of slings and make your lifts safer by identifying recurring problems and offering solutions to keep your slings in service longer.