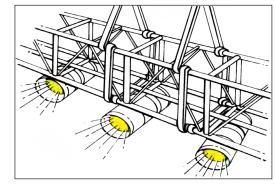

## **Designed for suspension applications**

With safety being of the utmost importance in overhead suspension, Lift-All's SteelFlex roundslings combine flexibility, strength and heat resistance (400°F) with the soft feel of fabric to meet your most demanding suspension requirements.

SteelFlex roundslings feature steel galvanized aircraft cable wound in an endless configuration. This wire core is encased in a black double-wall, polyester jacket. A unique inspection window allows for easy inspection of the core for broken wires and corrosion. The result is a highly flexible, easy to use sling that complies with all of the current rigging codes. Stretch at rated capacity is approximately 1%.