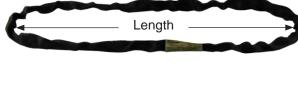

How To Measure

|                 |                        | Rated Capacity (lbs.) |        |        |                                   |
|-----------------|------------------------|-----------------------|--------|--------|-----------------------------------|
|                 |                        | Vertical              | Choker | Basket |                                   |
| Part<br>Numbers | Weight per Foot (lbs.) |                       |        | U      | Minimum<br>Hardware<br>Dia. (in.) |
| GACEN40X18IN    | 0.60                   | 2 600                 | 2 000  | 7,200  | .625                              |
| GACEN40X2       | 0.60                   | 3,600                 | 3,000  | 7,200  | .023                              |
| GACEN60CX18IN   |                        |                       |        |        |                                   |
| GACEN60CX2      |                        |                       |        |        |                                   |
| GACEN60X3       |                        |                       |        |        |                                   |
| GACEN60X4       | 0.75                   | 5,300                 | 4,200  | 10,600 | .625                              |
| GACEN60X5       |                        |                       |        |        |                                   |
| GACEN60X6       |                        |                       |        |        |                                   |
| GACEN60X7       |                        |                       |        |        |                                   |
| GACEN60X8       |                        |                       |        |        |                                   |
| GACEN60X9       |                        |                       |        |        |                                   |
| GACEN60X10      |                        |                       |        |        |                                   |
| GACEN60X11      |                        |                       |        |        |                                   |
| GACEN60X12      | 1                      |                       |        |        |                                   |