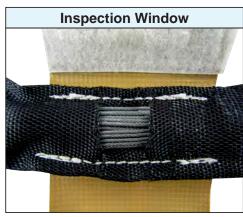

SteelFlex roundslings feature steel galvanized aircraft cable wound in an endless configuration. This wire core is encased in a black double-wall, polyester jacket. A unique inspection window allows for easy inspection of the core for broken wires and corrosion. The result is a highly flexible, easy to use sling that complies with all of the current rigging codes. Stretch at rated capacity is approximately 1%.

## **Features and Benefits**

- Black cover for stage rigging applications.
- No backup rigging required.
- Engineered window allows for core inspection.
- Superior flexibility makes rigging easy.
- Conforms to the load to grip securely.
- Superior cut resistance.

400°F Temperature Rating NO Wire Rope Backup Needed **Core Inspection Window Standard** 

- 1. Maximum length for SteelFlex is 12-ft.
- 2. Sling lengths under 3' use a modified construction and do not have a seamless cover.