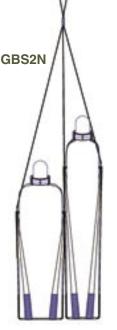

## **GAS BOTTLE SLINGS**

These specialty web slings make for easy and secure lifting of your gas bottle cylinders into position using cranes, hoists, forklifts, etc. Two standard versions are available. GBS1N slings automatically adjust to accommodate 9" Dia. x 50" H to 13" Dia. x 39" H bottles. GBS2N slings are designed for the convenient tandem lifting of one oxygen and one acetylene bottle as used in most welding operations. Each assembly is rated to lift 1,000 lbs.

The GBS2N slings have the same construction features of the GBS1N slings, but have been designed specifically to lift one each of the standard size oxygen and acetylene bottles commonly used in welding operations.