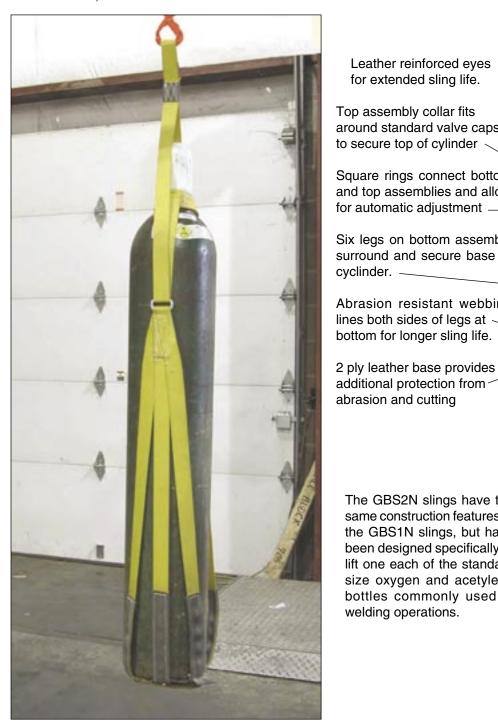

Leather reinforced eyes GBS1N for extended sling life. Top assembly collar fits around standard valve caps to secure top of cylinder Square rings connect bottom and top assemblies and allow for automatic adjustment -Six legs on bottom assembly surround and secure base of cvclinder. \_\_\_\_ Abrasion resistant webbing lines both sides of legs at bottom for longer sling life.