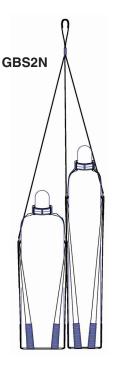

## **GAS BOTTLE WEB CRADLES**

These specialty web slings make for easy and secure lifting of your gas bottle cylinders into position using cranes, hoists, forklifts, etc. Two standard versions are available. **GBS1N** slings automatically adjust to accommodate 9" Dia. x 50" H to 13" Dia. x 39" H bottles. **GBS2N** slings are designed for the convenient tandem lifting of one oxygen and one acetylene bottle as used in most welding operations. Each assembly is rated to lift 1,000 lbs.

The GBS2N slings have the same construction features of the GBS1N slings, but have been designed specifically to lift one each of the standard size oxygen and acetylene bottles commonly used in welding operations.