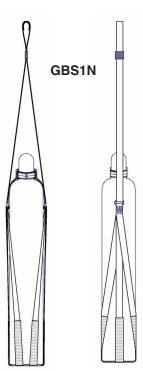

## **GAS BOTTLE WEB CRADLES**

These specialty web slings make for easy and secure lifting of your gas bottle cylinders into position using cranes, hoists, forklifts, etc. Two standard versions are available. **GBS1N** slings automatically adjust to accommodate 9" Dia. x 50" H to 13" Dia. x 39" H bottles. **GBS2N** slings are designed for the convenient tandem lifting of one oxygen and one acetylene bottle as used in most welding operations. Each assembly is rated to lift 1,000 lbs.

Leather reinforced eyes for extended sling life.

Top assembly collar fits around standard valve caps to secure top of cylinder

Square rings connect bottom and top assemblies and allow for automatic adjustment

Six legs on bottom assembly surround and secure base of cyclinder.

Abrasion resistant webbing lines both sides of legs at bottom for longer sling life.

2 ply leather base provides additional protection from abrasion and cutting