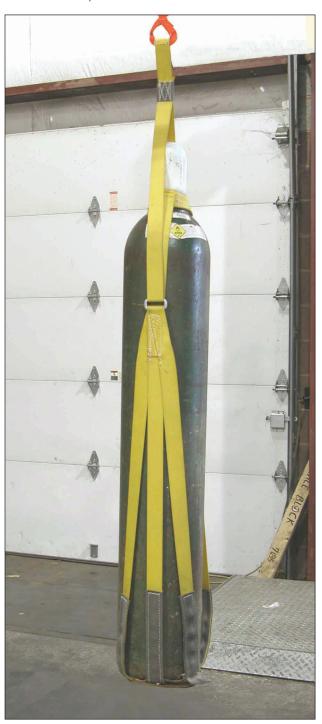

## **GAS BOTTLE WEB CRADLES**

These specialty web slings make for easy and secure lifting of your gas bottle cylinders into position using cranes, hoists, forklifts, etc. Two standard versions are available. **GBS1N** slings automatically adjust to accommodate 9" Dia. x 50" H to 13" Dia. x 39" H bottles. **GBS2N** slings are designed for the convenient tandem lifting of one oxygen and one acetylene bottle as used in most welding operations. Each assembly is rated to lift 1,000 lbs.

Leather reinforced eyes for extended sling life.

Top assembly collar fits around standard valve caps to secure top of cylinder

Square rings connect bottom and top assemblies and allow for automatic adjustment

Six legs on bottom assembly surround and secure base of cyclinder.

Abrasion resistant webbing lines both sides of legs at bottom for longer sling life.

2 ply leather base provides additional protection from abrasion and cutting