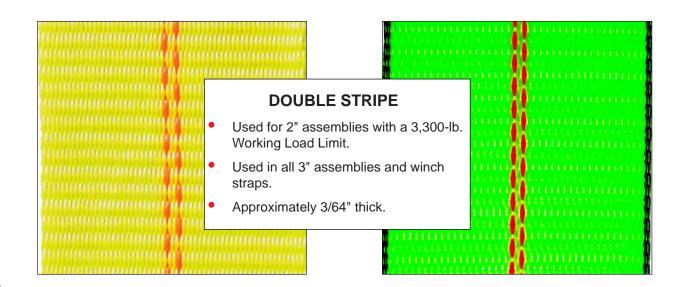

## **WEB SELECTION**

Two **styles** of webbing are available for our 2" through 4" ratchet assemblies and winch straps: **Standard Yellow** and **Hi-Vis** *Tuff-Edge*®

Two strength classes are available for 2" assemblies: Single Stripe and Double Stripe

## STANDARD TIEDOWN WEBBING

This polyester webbing offers exceptional value for everyday use.

## HI-VIS TUFF-EDGE WEBBING

The brightness of our polyester **Hi-Vis** *Tuff-Edge* webbing allows for increased visibility on the roadside. Special black polymer edge yarns provide 32% better edge cut resistance for longer assembly life.