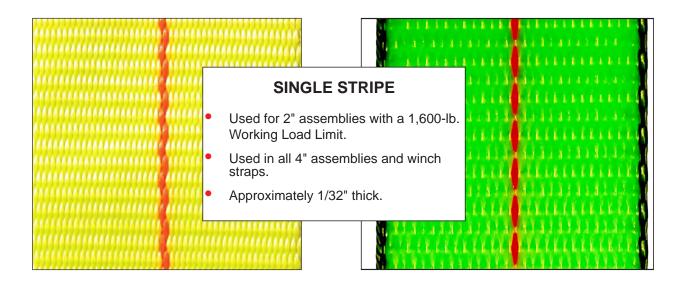

## **WEB SELECTION**

Two **styles** of webbing are available for our 2" through 4" ratchet assemblies and winch straps: **Standard Yellow** and **Hi-Vis** *Tuff-Edge*®

Two strength classes are available for 2" assemblies: Single Stripe and Double Stripe

## STANDARD TIEDOWN WEBBING

This polyester webbing offers exceptional value for everyday use.

## HI-VIS TUFF-EDGE WEBBING

The brightness of our polyester **Hi-Vis** *Tuff-Edge* webbing allows for increased visibility on the roadside. Special black polymer edge yarns provide 32% better edge cut resistance for longer assembly life.