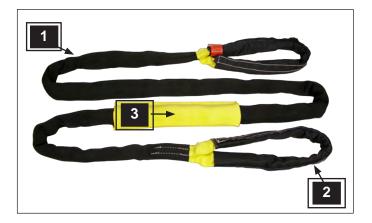

## THE HEAVY DUTY RECOVERY STRAPS!

*Tuflex* straps elongate to 3% and are designed to prevent dangerous recoil.

Our *Tuflex* version of the *Tow-All*<sup>™</sup> strap offers the most rugged synthetic strap on the market. We start with our standard *Tuflex* Roundsling:

Add an additional jacket of texturized, abrasion resistant nylon, installed over the body, creating an eye/eye style.

The 18" long eyes are then covered with ballistic nylon material for additional protection.

An 18" long sliding sleeve wear pad provides added protection against load edges.