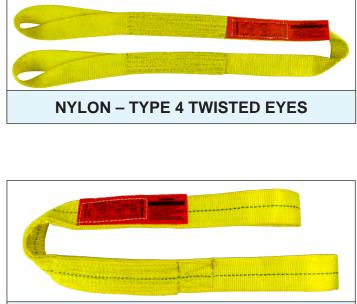

#### Saves Time

 Polyester web is identified by a single blue surface stripe.

**POLYESTER – TYPE 3 FLAT EYES** 

For details on characteristics of nylon versus polyester webbing, see 'Environmental Considerations' in