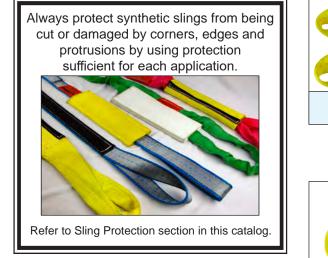

tandard for Heavy Duty Slings

*Webmaster* 1600 is our most popular web due to strength and service life. This versatile workhorse can be designed in many configurations for a wide variety of lifting applications. Many industries appreciate the value versus strength capabilities of this product line, making it the go-to solution.

## **Features and Benefits**

### **Promotes Safety**

- Red core yarn warning system aids in the inspection process.
- *Tuff-Tag*<sup>™</sup> provides serial numbered identification for traceability.
- Proven reliability.

### Saves Money

- Yellow treatment for abrasion resistance and extended sling life.
- *Tuff-Tag* provides required OSHA information for the life of the sling.

#### Saves Time

 Polyester web is identified by a single blue surface stripe.







**POLYESTER – TYPE 3 FLAT EYES** 

For details on characteristics of nylon versus polyester webbing, see 'Environmental Considerations' in

Web General

**Т**0 ≷

L*ift-All* Hoists

Hoist Rings



this section.